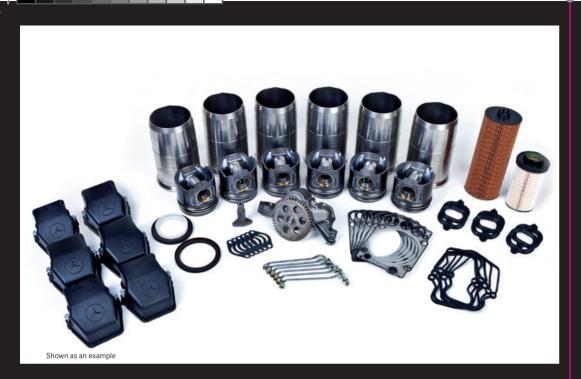

# Engine Overhaul Repair Kit for Actros V6 & V8 Engines

0

ACTROS

Mercedes-Benz Trucks you can trust.

#### Repair kits for V6 and V8 engines

Whatever problem your engine has, Mercedes-Benz has the right repair kit at a fantastic price. Choose between 3 variants, assembled according to the most frequent repair requirements of truck engines.

# The kits are available in the following variants:

| Basic kit    |   | Pistons with cylinder liners, filter elements, cylinder head covers, oil pump and various parts (gasket, sealing rings, screws etc. |
|--------------|---|-------------------------------------------------------------------------------------------------------------------------------------|
| Super kit    | + | Cylinder heads with valves and constant throttle                                                                                    |
| Complete kit | + | Crankshaft with bearing shells                                                                                                      |